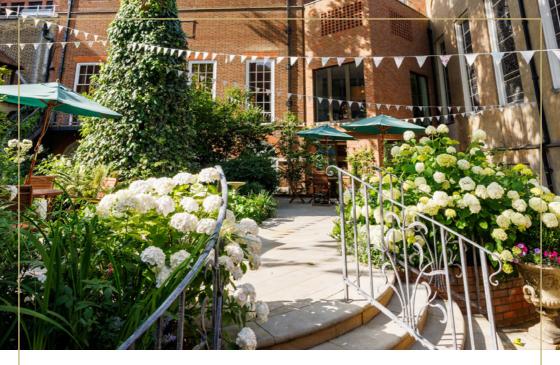

# SUMMER IN THE CITY

AT STATIONERS' HALL

A striking Grade-1 listed building situated adjacent to St Paul's Cathedral with a secret garden.

Our unique enchanted walled garden is the ideal space for BBQs, receptions, team parties and client entertaining for up to 150 guests. Live entertainment, music and garden games are also welcomed. And if it rains, there is plenty of indoor space to ensure your party is a success.