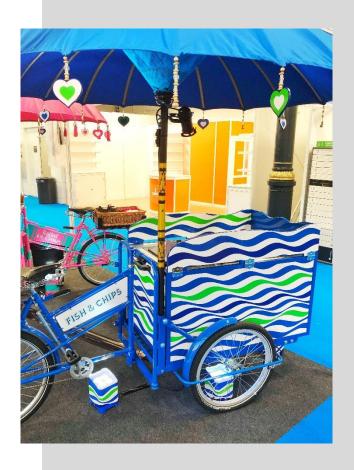

# The Fish & Chips Tricycle

- Offering freshly cooked fish goujons served with chips to your guests live at the event.
- Our stunning sea theme branded tricycle contains 2 separate fryers, with all relevant condiments and gluten free options available.
- Served on biodegradable bamboo cones

• Comes with 2 x staff to set up and serve

Size: 1.1m x 2.5m

Power: 2 x 13A draws 5kW total (2 x separate 2.5kW feeds)

Capacity: 60 servings per hour

Starting Price: £1,150.00+VAT for 100 servings