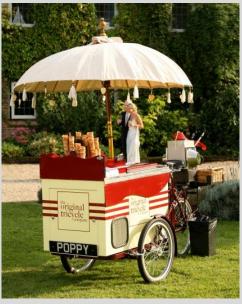

### The Ice Cream Tricycle

- A choice of our traditional Burgundy and Cream, our contemporary Blue and White or our newest Union Flag Tricycle.
- An award winning selection of Oddono's Gelati ice creams and sorbets
- New for 2019! POPS Cocktail Sorbets (Espresso Martini, Gin & Lemon, Whiskey & Orange, Classic Amaretto), available in individual 100ml servings or 2 litre tubs for scooping
- A choice of waffle cones; plain, chocolate dipped and chocolate dipped with 100s & 1000s
- Individual cups with bio-compostable spoons

• Flakes and Rossini Curls

**Size**: 1m x 2m

**Power: 1 x 13A** 

Capacity: up to 70 servings per hour - 160 PAX

**Starting Price**: £990.00+VAT