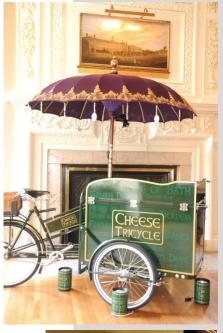

# The Cheese Tricycle

- A choice of over 400 award winning cheeses from around the world.
- A choice of 8 different biscuits, 3 types of chutneys (Comfy Onion Marmalade, Plum & Ginger, Sun-dried Tomato & Red Pepper), Membrillo Quince Jelly, red and green seedless grapes and celery.
- Served on slate plates or disposable plates

Size: 1m x 2.5m

Power: 1 x 13A

**Capacity: Self Service** 

Starting Price: £1,200.00+VAT (120 servings)