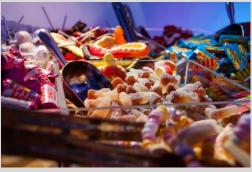

# The Pick and Mix Tricycle

- A choice of 15 sweets
- Chrome scoops and tongs included
- Served in a choice of coloured stripy bags

Size: 1m x 2m

Power: 1 x 13A

Capacity: self-service

Starting Price: £900.00+VAT (250 servings)