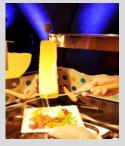

# The Raclette Tricycle

- One of our newer offerings, our authentic Swiss Raclette machines allow us to replicate one of Switzerland's favourite delicacies in front of your eyes!
- The half wheel of cheese is slowly melted, and the melted cheese is then "scraped" over baby new potatoes, and served along with Balsamic Onions, Cornichons, Red Peppers and Rocket.

Served on biodegradable paper plates with wooden cutlery

Size: 1m x 2m

Power: 2 x 13A

Capacity: 60 servings per hour – 100 PAX

Starting Price: £1,130.00+VAT