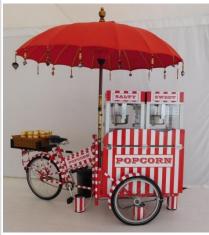

### The Popcorn Tricycle

- Choice of sweet or salt popcorn cooked fresh in coconut oil
- Served in red and white striped paper cones
   (S) or blue, red & white striped boxes (L)

Size: 1m x 2m

Power: 1 x 13A

Capacity: 150 servings per hour - 400 large or

700 small

Starting Price: £900.00+VAT

Additional Servings: £2.00+VAT (large) or

£1.00+VAT each (small)