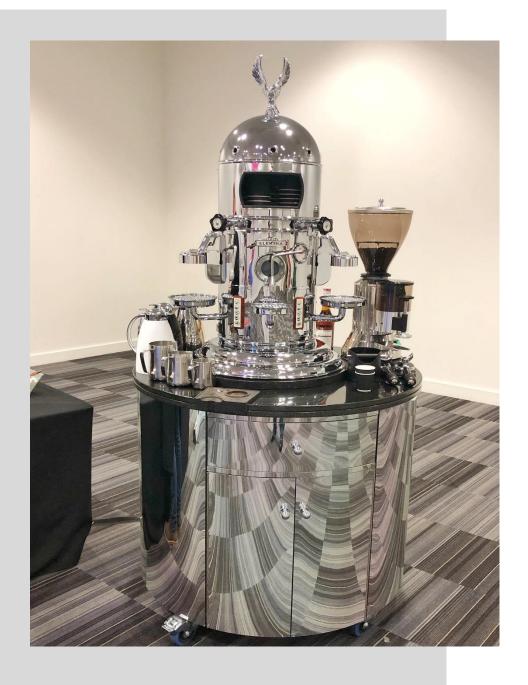

# The Espresso Stand

- The latest addition to our fleet, our absolutely stunning Espresso Stand!
- Add that extra "Wow!" factor at your next event
- Designed to have a smaller footprint than its 3 wheeled predecessor
   it takes up just 1.03m of floor space! (plus room for our baristas)
- A full range of coffees, teas and hot chocolates is included

• Comes with 2 x staff to set up and serve

Size: 1.03m diameter

Power: 2 x 13Amp (draws 5kW)

Capacity: 90 servings per hour

Starting Price: £1,100.00+VAT for 250 servings