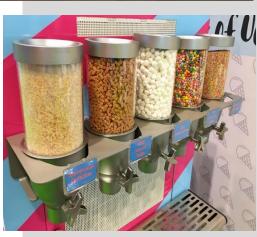

## Soft Scoop Ice Cream/ Frozen Yoghurt

- High volume quality soft scoop Ice cream
- Small footprint 110cm x 81cm
- 5 toppings and 3 sauces included.