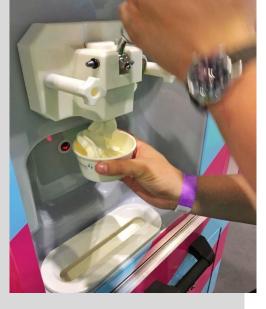

## Soft Scoop Ice Cream/ Frozen Yoghurt

- High volume quality soft scoop Ice cream
- Small footprint 110cm x 81cm
- 5 toppings and 3 sauces included.

#### **Starting Prices:**

- ICE CREAM: £990+VAT (100 Servings) / £1,030+VAT (100 with Flakes)
  - o Additional servings £1.50+VAT / £1.80+VAT with Flakes,
- FROZEN YOGHURT: £1,040+VAT (100 Servings) / £1,140+VAT (100 with Fruit)
  - o Additional servings £2.00+VAT / £3.00+VAT with Fruit