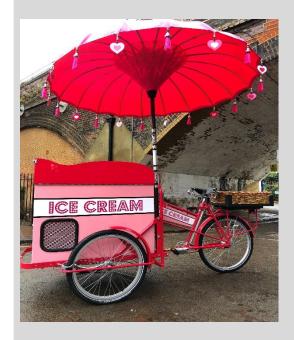

### The Ice Cream Tricycle

- A choice of our traditional Burgundy and Cream, our contemporary Blue and White or our newest Union Flag Tricycle.
- An award winning selection of Oddono's Gelati ice creams and sorbets
- New for 2019! POPS Cocktail Sorbets (Espresso Martini, Gin & Lemon, Whiskey & Orange, Classic Amaretto), available in individual 100ml servings or 2 litre tubs for scooping
- A choice of waffle cones; plain, chocolate dipped and chocolate dipped with 100s & 1000s
- Individual cups with bio-compostable spoons

• Flakes and Rossini Curls

**Size**: 1m x 2m

**Power: 1 x 13A** 

Capacity: up to 70 servings per hour - 160 PAX

**Starting Price**: £990.00+VAT