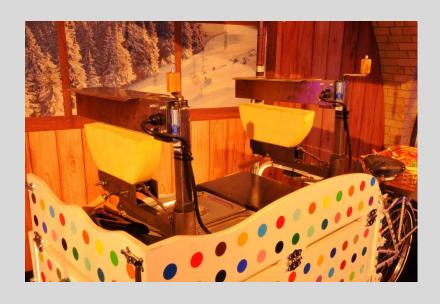

# The Raclette Tricycle

- One of our newer offerings, our authentic Swiss Raclette machines allow us to replicate one of Switzerland's favourite delicacies in front of your eyes!
- The half wheel of cheese is slowly melted, and the melted cheese is then "scraped" over baby new potatoes, and served along with Balsamic Onions, Cornichons, Red Peppers and Rocket.

Served on biodegradable paper plates with wooden cutlery

Size: 1m x 2m

Power: 2 x 13A

Capacity: 60 servings per hour – 100 PAX

Starting Price: £1,130.00+VAT