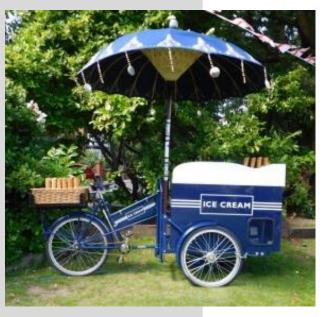

### The Ice Cream Tricycle

- A choice of our traditional Burgundy and Cream, our contemporary Blue and White or our newest Union Flag Tricycle.
- An award winning selection of Oddono's Gelati ice creams and sorbets
- New for 2019! POPS Cocktail Sorbets (Espresso Martini, Gin & Lemon, Whiskey & Orange, Classic Amaretto), available in individual 100ml servings or 2 litre tubs for scooping
- A choice of waffle cones; plain, chocolate dipped and chocolate dipped with 100s & 1000s
- Individual cups with bio-compostable spoons

• Flakes and Rossini Curls

**Size**: 1m x 2m

**Power: 1 x 13A** 

Capacity: up to 70 servings per hour - 160 PAX

**Starting Price**: £990.00+VAT