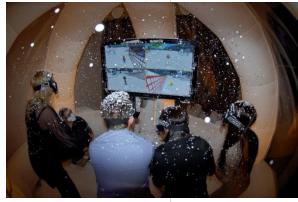

#### The Ski Blizzard

- The Ski Blizzard is the ultimate Ski simulator
- Using a 50" Plasma screen and the latest Namco Skiing video games.
- Up to 4 players race each other
- Inflatable dome is lit with uplighters

Size: 6m (L) x 6m (W) x 5m (H)

Power: 2 x 13A

Capacity: up to 4 players

Starting Price: £1,290.00+VAT