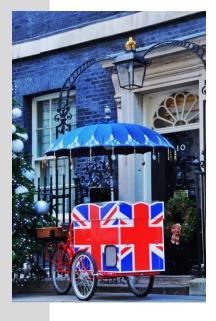

### The Ice Cream Tricycle

- A choice of our traditional Burgundy and Cream, our contemporary Blue and White or our newest Union Flag Tricycle.
- An award winning selection of Oddono's Gelati ice creams and sorbets
- New for 2019! POPS Cocktail Sorbets (Espresso Martini, Gin & Lemon, Whiskey & Orange, Classic Amaretto), available in individual 100ml servings or 2 litre tubs for scooping
- A choice of waffle cones; plain, chocolate dipped and chocolate dipped with 100s & 1000s
- Individual cups with bio-compostable spoons

• Flakes and Rossini Curls

**Size**: 1m x 2m

**Power: 1 x 13A** 

Capacity: up to 70 servings per hour - 160 PAX

**Starting Price**: £990.00+VAT