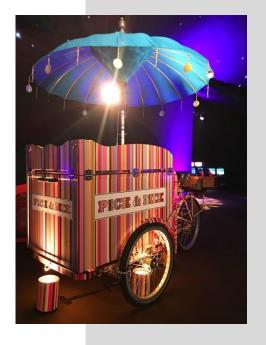

# The Pick and Mix Tricycle

- A choice of 15 sweets
- Chrome scoops and tongs included
- Served in a choice of coloured stripy bags

Size: 1m x 2m

Power: 1 x 13A

Capacity: self-service

Starting Price: £900.00+VAT (250 servings)