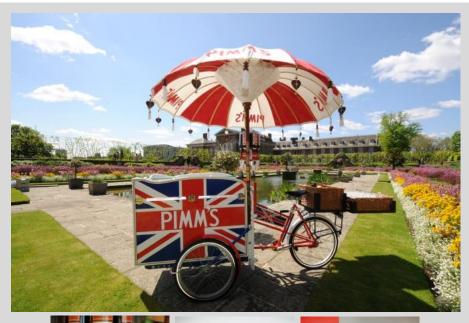

# The Pimm's Tricycle

#### Summer Pimm's

- 50ml **(L)**/ 25ml **(S)** Pimm's and 150ml **(L)**/ 75ml **(S)** Schweppes Lemonade
- Garnished with strawberries, cucumber, lemons, orange and mint

#### Winter Pimm's

- 50ml Pimm's with warm spiced Apple Juice
- Garnished with a slice of orange

Size: 1m x 2.5m

Power: 1 x 13A

**Capacity: 150 servings per hour** 