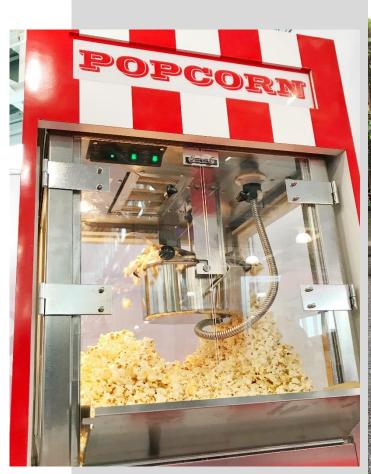

### The Popcorn Tricycle

- Choice of sweet or salt popcorn cooked fresh in coconut oil
- Served in red and white striped paper cones
   (S) or blue, red & white striped boxes (L)

Size: 1m x 2m

Power: 1 x 13A

Capacity: 150 servings per hour - 400 large or

700 small

Starting Price: £900.00+VAT

Additional Servings: £2.00+VAT (large) or

£1.00+VAT each (small)