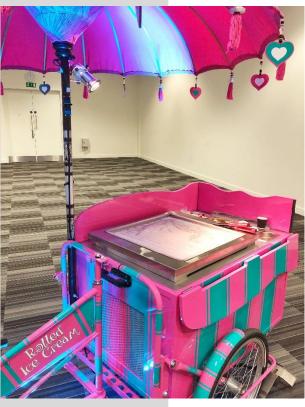

### The Rolled Ice Cream Tricycle

Inspired by the frozen desserts served on the streets of Thailand, guests can choose from a selection of fruit, chocolate and biscuits which are then sliced, diced and crushed on the cold pan along with the ice cream mix. The mixture is then spread out across the pan and then carefully "rolled".

- A Choice of 3 different flavours included, choose from either Eton Mess, Kinder Bueno,
   Oreo, Strawberry & Raspberry or Strawberry & Banana (if you have any specific toppings you like, please enquire (additional costs may apply)
- Individual cups with bio-compostable spoons

A uniformed operator to set up and serve

Size: 1.1m x 2.5m

Power: 1 x 13A - draws 2.5kW

Capacity: up to 40 servings per hour

Starting Price: £980+VAT 150 servings (3 rolls per serving)

Additional Servings: £2.50+VAT each