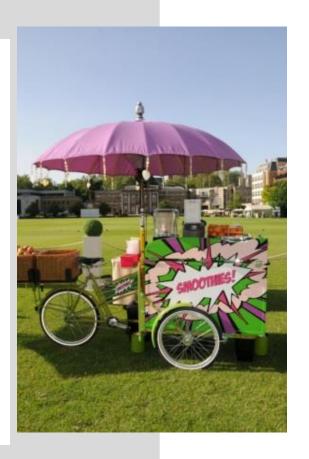

# The Smoothies Tricycle

- Choose from 14 delicious fruit smoothies
- Mixed together with fresh apple juice, prepared on the tricycle.
- Served in a clear plastic cup with dome lid and straw

Size: 1m x 2m

Power: 1 x 13A

Capacity: 100 servings per hour – 150 (large)

or 300 (small)

Starting Price: £940.00+VAT

Additional Servings: £2.00+VAT (small) or

£3.00+Vat each (large)