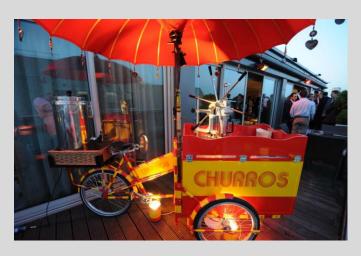

# The Churros Tricycle

- Churros and hot chocolate are freshly prepared to order
- Served on large bamboo boats with small cups of drinking chocolate
- 2 operators included to set up and serve

Size: 1m x 2m

Power: 2 x 13A

Capacity: up to 60 servings per hour

Starting Price: £1,050.00+VAT (200 Large / 350 Small servings)

Additional Servings: £2.50+VAT (L) / £2.00 +VAT (S)