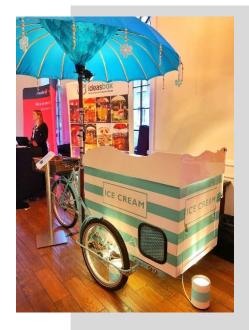

### The Ice Cream Tricycle

- A choice of our traditional Burgundy and Cream, our contemporary Blue and White or our newest Union Flag Tricycle.
- An award winning selection of Oddono's Gelati ice creams and sorbets
- New for 2019! POPS Cocktail Sorbets (Espresso Martini, Gin & Lemon, Whiskey & Orange, Classic Amaretto), available in individual 100ml servings or 2 litre tubs for scooping
- A choice of waffle cones; plain, chocolate dipped and chocolate dipped with 100s & 1000s
- Individual cups with bio-compostable spoons

• Flakes and Rossini Curls

**Size**: 1m x 2m

**Power: 1 x 13A** 

Capacity: up to 70 servings per hour - 160 PAX

**Starting Price**: £990.00+VAT