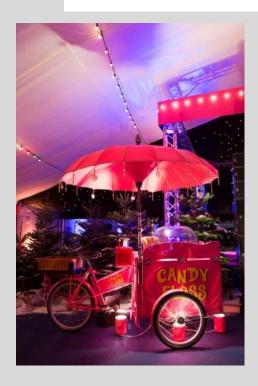

# The Candy Floss Tricycle

A choice of 8 candy floss colours and flavours

Unlimited servings

Size: 1m x 2m

Power: 1 x 13A

Capacity: up to 100 servings per hour

Starting Price: £900.00 +VAT