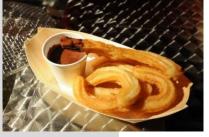

# The Churros Tricycle

- Churros and hot chocolate are freshly prepared to order
- Served on large bamboo boats with small cups of drinking chocolate
- 2 operators included to set up and serve

Size: 1m x 2m

Power: 2 x 13A

Capacity: up to 60 servings per hour

Starting Price: £1,050.00+VAT (200 Large / 350 Small servings)

Additional Servings: £2.50+VAT (L) / £2.00 +VAT (S)