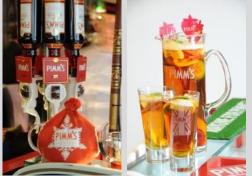

# The Pimm's Tricycle

#### Summer Pimm's

- 50ml **(L)**/ 25ml **(S)** Pimm's and 150ml **(L)**/ 75ml **(S)** Schweppes Lemonade
- Garnished with strawberries, cucumber, lemons, orange and mint

#### Winter Pimm's

- 50ml Pimm's with warm spiced Apple Juice
- Garnished with a slice of orange

Size: 1m x 2.5m

Power: 1 x 13A

**Capacity: 150 servings per hour** 