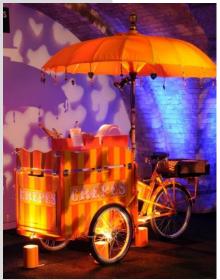

### The Crepes Tricycle

- A choice of over 20 sweet and savoury toppings for which you may choose 6.
- Crepes are freshly made to order
- Served on biodegradable plates with wooden cutlery
- Option for additional station for larger events (please ask for quote)

Size: 1m x 2m

Power: 2 x 13A

Capacity: up to 40 servings per hour

Starting Price: £910.00+VAT (150 servings)

Additional Servings: £4.00+VAT