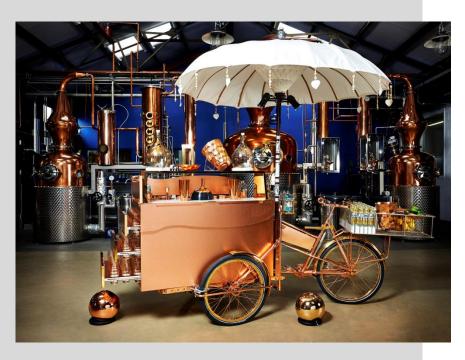

# The Sipsmith Gin Tricycle

 Sipsmith spirit (Gin/ Vodka/ Lemon Drizzle Gin/ Sloe Gin) served with Fever-Tree mixer

• Garnish with fresh limes/lemons

Size: 1m x 2.5m

Power: 1 x 13A

Capacity: 100 servings per hour - 100 PAX

Starting Price: £1,050.00+VAT