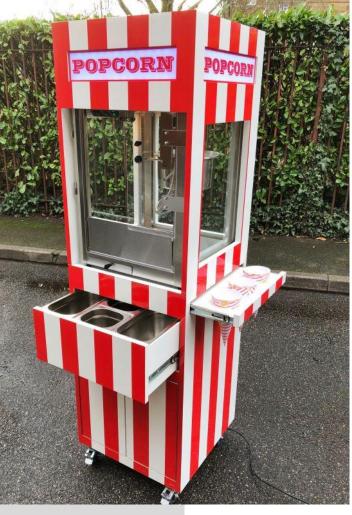

### Popcorn Stand

We have designed a stunning Popcorn Stand, which is open on 4 sides so guests can see the Popcorn "exploding", and we have colour changing LED light signs on all sides. Designed for a high output (12/14oz machine – twice the size of our standard machines), but with a small footprint, and we can operate from a 13 amp socket. The stand and containers can be fully branded.

- High volume output
- Self-contained
- Branding options available
- Small footprint 80cm x 80cm
- We can offer either sweet, salty or a combination of both

• Uniformed operator to set up and serve

**Power: 1 x 13A** 

Starting Price: £900.00+VAT (400 large servings / 700 small servings) per day

Additional Servings: £2.00+VAT (large) or £1.00+VAT each (small)

All products include up to 75 miles (150 mile return journey) of travel from our base in SW London. Charges apply for additional travel.