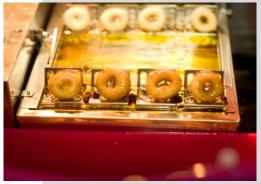

## The Doughnuts Tricycle

- A choice of chocolate sauces included
- Freshly prepared to order
- 2 portion sizes available: Large 8 mini doughnuts or Small 4 mini doughnuts. Please state which you would like
- Served on bamboo boats
- 2 operators to set up and serve

Size: 1m x 2m

**Power: 1 x 13A** 

Capacity: up to 250 servings per hour

Starting Price: £1,050+VAT (150 Large / 250 Small servings)

Additional Servings: £3.00 + VAT (L) / £2.00 + VAT (S)