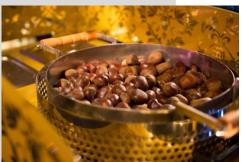

### The Chestnut Tricycle

**Traditional Roasted Chestnuts** 

Size: 1m x 2m

Power: 2 x 13A

Capacity: up to 60 servings per hour

Starting Price: £920.00+VAT (200

servings)

Additional Servings: £3.00+VAT