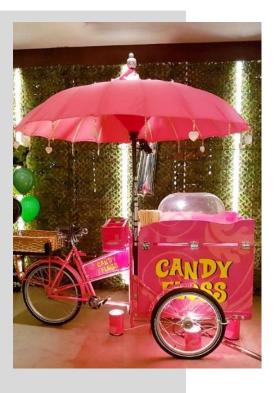

# The Candy Floss Tricycle

A choice of 8 candy floss colours and flavours

Unlimited servings

Size: 1m x 2m

Power: 1 x 13A

Capacity: up to 100 servings per hour

Starting Price: £900.00 +VAT