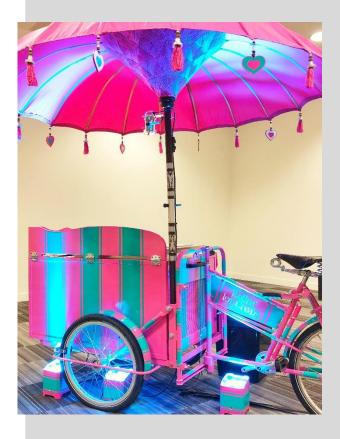

### The Rolled Ice Cream Tricycle

Inspired by the frozen desserts served on the streets of Thailand, guests can choose from a selection of fruit, chocolate and biscuits which are then sliced, diced and crushed on the cold pan along with the ice cream mix. The mixture is then spread out across the pan and then carefully "rolled".

- A Choice of 3 different flavours included, choose from either Eton Mess, Kinder Bueno,
   Oreo, Strawberry & Raspberry or Strawberry & Banana (if you have any specific toppings you like, please enquire (additional costs may apply)
- Individual cups with bio-compostable spoons

A uniformed operator to set up and serve

Size: 1.1m x 2.5m

Power: 1 x 13A - draws 2.5kW

Capacity: up to 40 servings per hour

Starting Price: £980+VAT 150 servings (3 rolls per serving)

Additional Servings: £2.50+VAT each