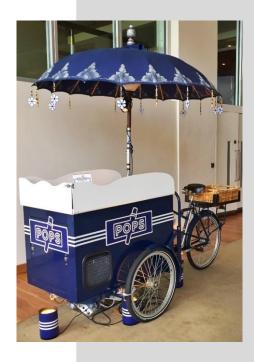

# The POPS Tricycle

- A choice of alcohol or alcohol-free POPSicles
- New for 2019: Alcohol Sorbets (Espresso Martini, Gin & Lemon, Whisky & Orange and Classic Amaretto), and Gordon's® Gin & Lime POPS
- A uniformed operator to serve

Size: 1m x 2m

Power: 1 x 13A

Capacity: 70 servings per hour – 100 alcohol

Starting Price: £950.00+VAT

Additional Servings: £3.50+VAT each

(alcohol/sorbets)