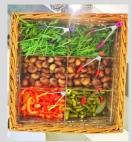

# The Cheese Tricycle

- A choice of over 400 award winning cheeses from around the world.
- A choice of 8 different biscuits, 3 types of chutneys (Comfy Onion Marmalade, Plum & Ginger, Sun-dried Tomato & Red Pepper), Membrillo Quince Jelly, red and green seedless grapes and celery.
- Served on slate plates or disposable plates

Size: 1m x 2.5m

Power: 1 x 13A

**Capacity: Self Service** 

Starting Price: £1,200.00+VAT (120 servings)