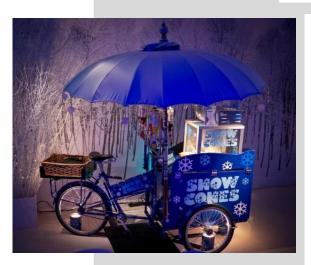

# The Snow Cones Tricycle

Served in a cone cup

- Size: 1m x 2m

  Power: 2 x 13A

Capacity: 80 servings per hour - 240 PAX

Choose from over 70 Monin syrup Ice is crushed live to produce 'snow'

Starting Price: £900.00+VAT

Additional Servings (available in multiples of 20): £20.00+VAT

Alcoholic option: £25.00+VAT per bottle (28 shots)