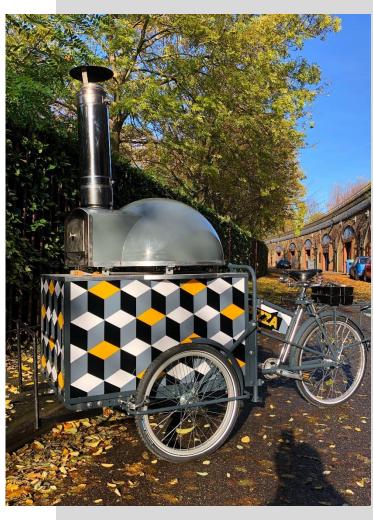

# The Pizza Tricycle

- Genuine Italian ingredients are used in our delicious pizzas
- Cooked in a wood fired oven, taking just 90 seconds before being ready to serve
- Choose your 3 toppings, and we will serve your guests pizza throughout your event
- Garlic oil and Chilli oil included as standard
- Served on biodegradable paper plates

Comes with 2 x staff to set up and serve

Size: Tricycle 1.1m x 2.5m, prep station 1.5m x 1m

Power: 1 x 13Amp (draws 1kW for lights)

Capacity: 75 servings per hour

Starting Price: £1,150.00+VAT for 100 servings