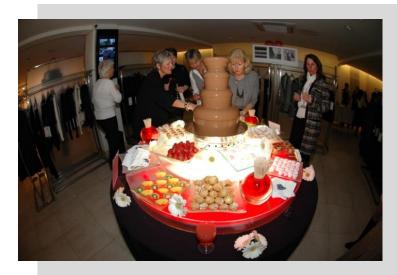

### The Chocolate Fountain

- The choice of milk, white or dark Belgium chocolate
- A selection of dippers including marshmallows, profiteroles and fresh strawberries.
- Neon-lit Perspex base
- A choice of floral decoration or baubles
- Ft trestle table upgradable to a rotating turntable.

• Needs 2.5m x 2.5m

Size: 5ft round

Power: 2 x 13A

**Capacity: Self-service – 100 PAX** 

Starting Price: £990.00+VAT

Additional Servings: £2.00+VAT each