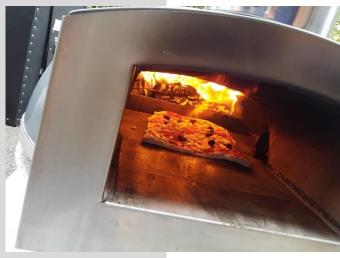

# The Pizza Tricycle

- Genuine Italian ingredients are used in our delicious pizzas
- Cooked in a wood fired oven, taking just 90 seconds before being ready to serve
- Choose your 3 toppings, and we will serve your guests pizza throughout your event
- Garlic oil and Chilli oil included as standard
- Served on biodegradable paper plates

Comes with 2 x staff to set up and serve

Size: Tricycle 1.1m x 2.5m, prep station 1.5m x 1m

Power: 1 x 13Amp (draws 1kW for lights)

Capacity: 75 servings per hour

Starting Price: £1,150.00+VAT for 100 servings