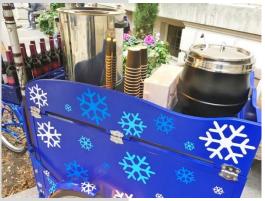

### The Mulled Wine Tricycle

- Mulled Wine served from our re-branded 1930's Ice Cream Tricycle
- Served in a double walled disposable cup
- Garnished with oranges

Size: 1m x 2m

Power: 2 x 13A

Capacity: up to 100 servings per hour

Starting Price: £975.00+VAT (150 servings)

Additional Servings: £2.50+VAT