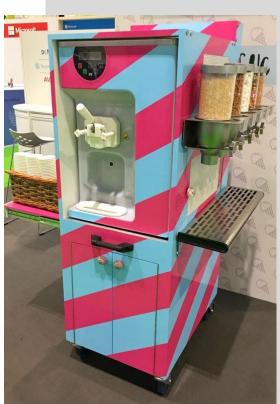

## Soft Scoop Ice Cream/ Frozen Yoghurt

- High volume quality soft scoop Ice cream
- Small footprint 110cm x 81cm
- 5 toppings and 3 sauces included.

#### Power: 1 x 13A

#### **Starting Prices:**

- ICE CREAM: £990+VAT (100 Servings) / £1,030+VAT (100 with Flakes)
  - o Additional servings £1.50+VAT / £1.80+VAT with Flakes,
- FROZEN YOGHURT: £1,040+VAT (100 Servings) / £1,140+VAT (100 with Fruit)
  - o Additional servings £2.00+VAT / £3.00+VAT with Fruit