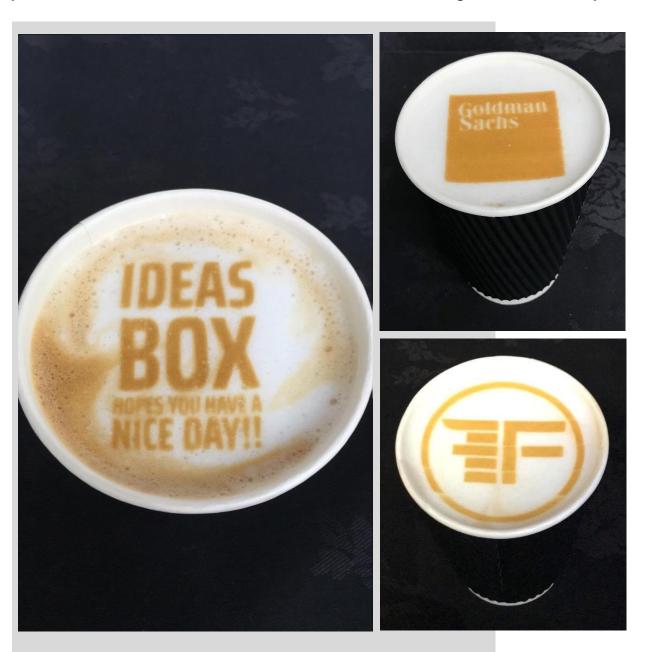

### **Espresso Printing**

- We can now print logos, messages and even selfies on to the froth of a latte, cappuccino or mocha
- Great for social media promotion of an event
- Available as an addition to either the Espresso Tricycle or Espresso Stand, or can be hired on its own
- Prints on cups up to 11cm wide

Size: 1m x 1m

Power: 1 x 13Amp (draws 300W). Needs a strong Wi-Fi connection for selfies

#### **Price Options:**

- **1. Hired with our either of our Coffee Offerings** (Espresso Tricycles/ Espresso Stand) £300 + VAT per day, includes up to 250 servings per day
- **2. Hired with Operator** (client to provide coffee, milk and cups) £690 + VAT per day, includes up to 250 servings per day