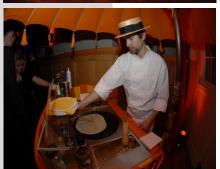

### The Crepes Tricycle

- A choice of over 20 sweet and savoury toppings for which you may choose 6.
- Crepes are freshly made to order
- Served on biodegradable plates with wooden cutlery
- Option for additional station for larger events (please ask for quote)

Size: 1m x 2m

Power: 2 x 13A

Capacity: up to 40 servings per hour

Starting Price: £910.00+VAT (150 servings)

Additional Servings: £4.00+VAT