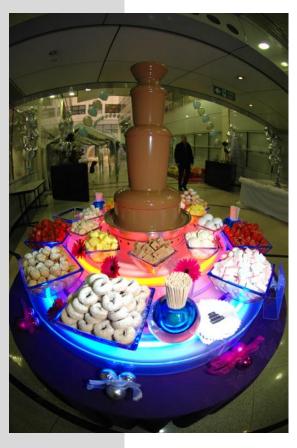

### The Chocolate Fountain

- The choice of milk, white or dark Belgium chocolate
- A selection of dippers including marshmallows, profiteroles and fresh strawberries.
- Neon-lit Perspex base
- A choice of floral decoration or baubles
- Ft trestle table upgradable to a rotating turntable.

• Needs 2.5m x 2.5m

Size: 5ft round

Power: 2 x 13A

**Capacity: Self-service – 100 PAX** 

Starting Price: £990.00+VAT

Additional Servings: £2.00+VAT each