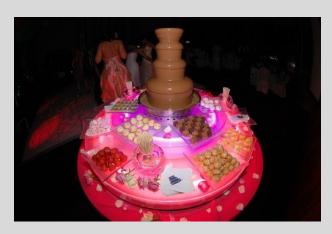

### The Chocolate Fountain

- The choice of milk, white or dark Belgium chocolate
- A selection of dippers including marshmallows, profiteroles and fresh strawberries.
- Neon-lit Perspex base
- A choice of floral decoration or baubles
- Ft trestle table upgradable to a rotating turntable.

• Needs 2.5m x 2.5m

Size: 5ft round

Power: 2 x 13A

**Capacity: Self-service – 100 PAX** 

Starting Price: £990.00+VAT

Additional Servings: £2.00+VAT each