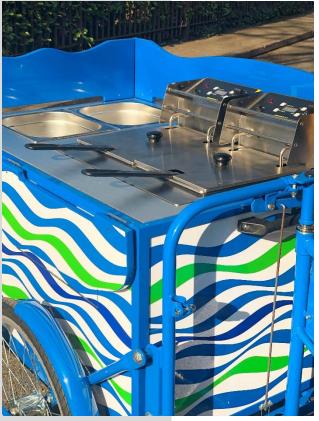

# The Fish & Chips Tricycle

- Offering freshly cooked fish goujons served with chips to your guests live at the event.
- Our stunning sea theme branded tricycle contains 2 separate fryers, with all relevant condiments and gluten free options available.
- Served on biodegradable bamboo cones

• Comes with 2 x staff to set up and serve

Size: 1.1m x 2.5m

Power: 2 x 13A draws 5kW total (2 x separate 2.5kW feeds)

Capacity: 60 servings per hour

Starting Price: £1,150.00+VAT for 100 servings