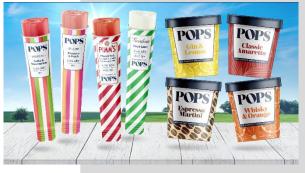

# The POPS Tricycle

- A choice of alcohol or alcohol-free POPSicles
- New for 2019: Alcohol Sorbets (Espresso Martini, Gin & Lemon, Whisky & Orange and Classic Amaretto), and Gordon's® Gin & Lime POPS
- A uniformed operator to serve

Size: 1m x 2m

Power: 1 x 13A

Capacity: 70 servings per hour – 100 alcohol

Starting Price: £950.00+VAT

Additional Servings: £3.50+VAT each

(alcohol/sorbets)